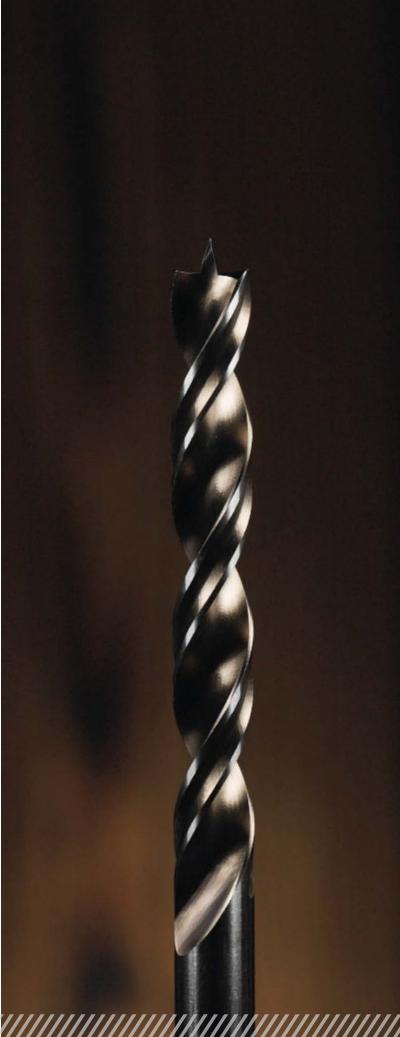

# Precise to a hair's breadth

The optimized pre-cutters ensure an accurate and tear-free drill hole.

#### **Best centering**

Thanks to the improved tip, you can find the center in no time at all and require little effort in the first drilling phase.

#### Safe

Due to the double chamfer the drill is optimally guided in the drill hole and guarantees a perfect dowel fit.

#### Clean

 $\cap$ 

The newly developed groove geometry ensures hassle-free chip removal.