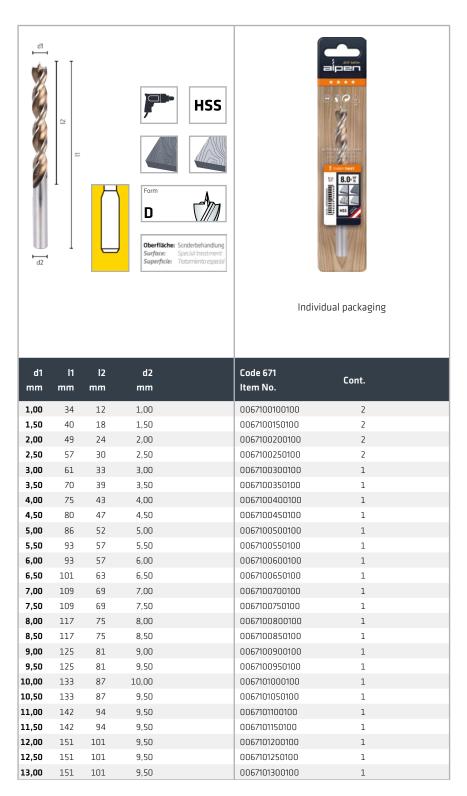

### Core pitch

From a diameter of 10.5mm the shank is reduced so that it fits into any drill chuck.